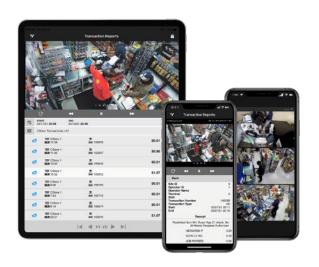

#### Client User Interface

Command Mobile & Command Mobile Plus

- View live and recorded video from your smartphone or tablet
- Access camera information including name, frame rate, data
- View POS transaction data, Searchlight Operations Audits and Security Alerts (Command Mobile Plus only)
- Remote access without port forwarding
- Digital zoom or "pinch to zoom" in live and archived video
- PTZ camera control
- De-warping of live or recorded Oncam 360° camera views
- Runs on iPhones, iPads and Android devices

#### March Networks Command Mobile and Command Mobile Plus

- View live and recorded video on your smartphone or tablet
- Free download from App Store or Google Play
- Convenient features including Oncam 360° camera de-warping, 'pinch to zoom', PTZ camera control and integrated fingerprint access
- Command Mobile Plus enhanced features:
  - App is synched with Searchlight's Transactions Report, Operations Audit feature and Security Audits
  - Get instant alerts about alarms with push notifications
  - View voids, discounts or any other transactions from the app
  - Navigation view with multiple cameras on screen

Command Mobile Plus

March Networks is a global leader in video surveillance and video-based business intelligence applications for financial, retail, transit and other commercial and government markets