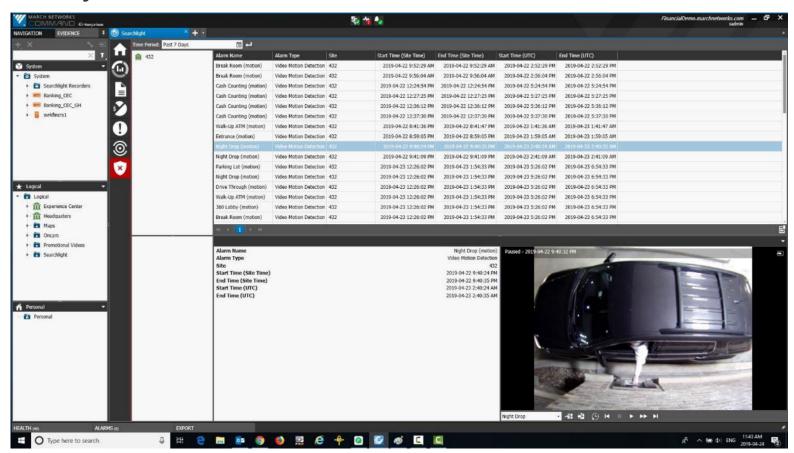

**Security Audit**. View video associated with alarms (filter by location ID and/or alarm type) and export alarm details along with relevant video & audio evidence

### **Security Audit**