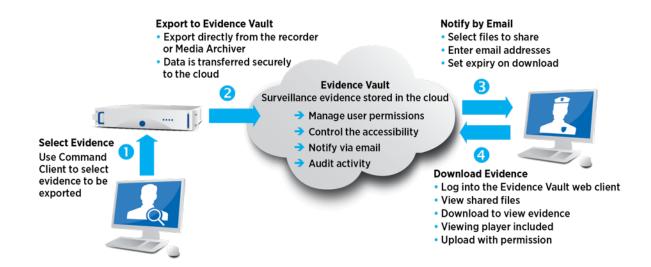

# Secure exporting and sharing of video evidence in the cloud

#### **Evidence Vault**

- Export case evidence from the recorder or server to a local PC
- Upload any file format to Evidence Vault thanks to the easy-to-use web client interface
- Keep information secure with encryptions and expiration times when file-sharing
- Send email notifications and download shared files easily
- Tag files with relevant keywords for easy retrieval
- All exports are logged and traceable

## Secure exporting and sharing of video evidence in the cloud

**Evidence Vault** 

Here's how it works...