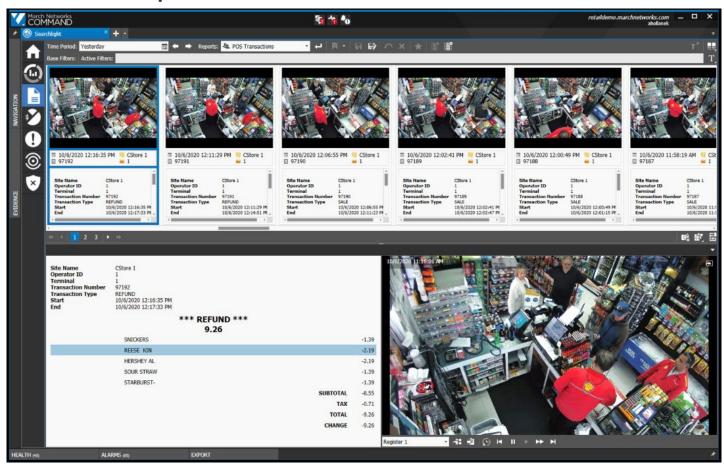

#### Searchlight for Retail

- Integrates video with POS transaction data to visually verify circumstances surrounding each transaction
- POS exception-based reports integrated with video let you rapidly search by store location, employee, and transaction type or amount
- Review your stores via snapshots from each camera to discern operational issues
- Create customized alerts on suspect transactions with clear video evidence for review
  - Transactions exceeding a certain amount
  - No customer present at POS
  - Voids over set amount
  - Frequent employee discounts

### Valuable Business Insights, Customizable Reports

March Networks Searchlight

**Transaction Report**. View transaction details paired with historical video footage

## Valuable Business Insights, Customizable Reports

March Networks Searchlight

**Transaction Summary**. User-definable report summaries

**Transaction Report**. View transaction details paired with historical video footage