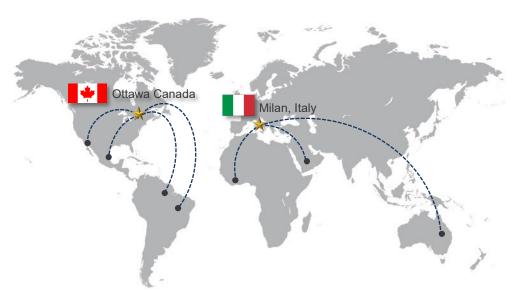

### **Technical Support At-A-Glance**

Regular business hours and 24/7 emergency support

- Technical Support teams located in Ottawa and Milan
- Providing 1<sup>st</sup> and 2<sup>nd</sup> level support for channels
- Leveraging local system engineers when required
- Supporting products across fixed and transit / mobile environments
- Annually:
  - 20,000+ support tickets
  - 20,000+ phone calls