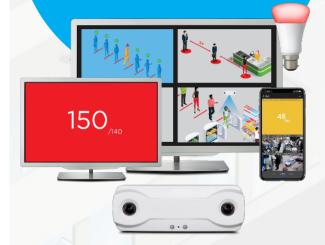

## **March Networks Alert Communication Tool (ACT)**

Real-time alarm notification with video snapshots (optional with Command Enterprise)

#### Available notifications include:

Email notifications with snapshots

Telegram notifications with snapshots

Philips HUE light notifications

#### Sample applications:

- Motion after hours
- Maximum capacity exceeded
- Mobile order pickup
- Drive-thru abandonment
- Parking enforcement
- Incoming delivery at loading dock
- Removal of high-value items