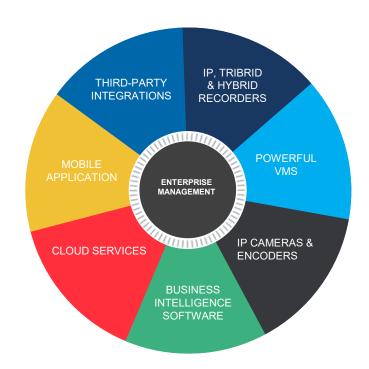

## **Enterprise Management**

### **Command Enterprise**

- Supports thousands of video recorders and video channels
- Centralized system and user management
- Advanced, system-wide health monitoring
- Multi-level, user access privileges
- Mass firmware and configuration updates
- VMware High Availability and LDAP/Active Directory integrations