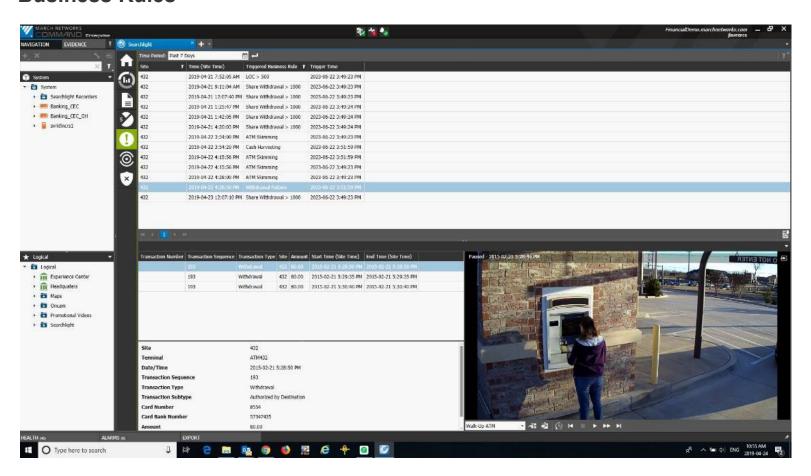

#### Searchlight for Banking

- Reduce losses from theft and fraud by combining video with ATM/teller transaction reports to visually verify circumstances surrounding each transaction
- Oversee operations with video images from all of your branch locations
- Receive alerts about suspicious activity (motion detection, alarms, potential ATM skimming)
- Create customized alerts on suspect transactions with clear video evidence for review
  - Waved fees
  - Handling of large split deposits
  - Transactions exceeding a certain amount
  - Instances of cash harvesting

Search by transaction date, time, account number, card number, employee number and other criteria

### **Transaction Summary**

### Valuable Business Insights, Customizable Reports

March Networks Searchlight

**Transaction Report**. View transaction details paired with historical video footage

### **Transaction Report**