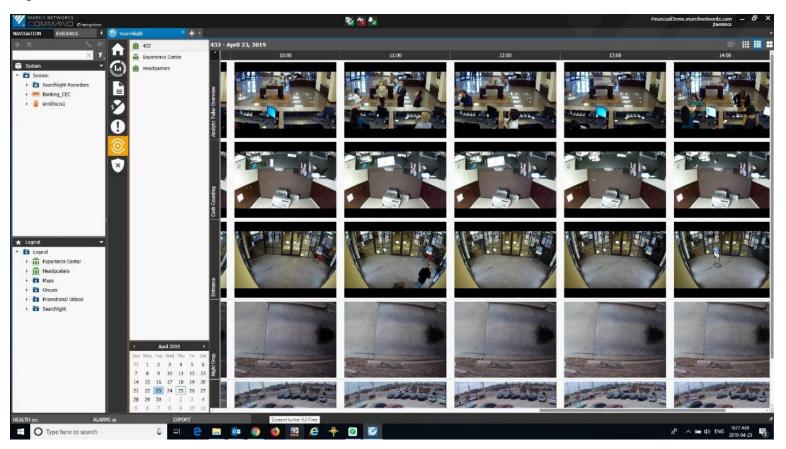

#### Searchlight for Retail

- Integrates video with POS transaction data to visually verify circumstances surrounding each transaction
- POS exception-based reports integrated with video let you rapidly search by store location, employee, and transaction type or amount
- Review your stores via snapshots from each camera to discern operational issues
- Create customized alerts on suspect transactions with clear video evidence for review
  - Transactions exceeding a certain amount
  - No customer present at POS
  - Voids over set amount
  - Frequent employee discounts

**Business Analytics**. Customer trends & KPIs give insight into overall operations

**Operations Audit.** Compiles snapshots from cameras at your location(s) to discern operational issues

### **Operations Audit**