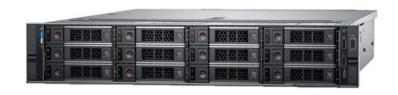

### Command Recording Servers for both Linux OS and Windows

- Powerful Dell servers with pre-installed March Networks Command software
- Configured, tested and certified for optimum, out-of-the-box performance
- 3-year, next business day, on-site hardware support

- Up to 500 Mb/s throughput
- Optional RAID5 hot-swappable hard-drives and dual power supplies
- Features 12 hard drives, with 8TB and 12TB drive options, for up to 120TB of storage