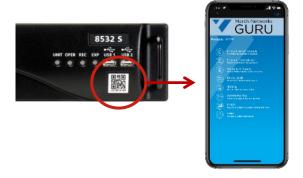

#### **GURU Smartphone Application**

- Free download that saves technicians time and money in the field
- Wireless tech support on the go:
  - Installation audit report
  - Security audit report
  - Troubleshooting
  - Product warranty status
  - Express RMA and return shipment status
  - Known issues search
  - Video tutorials and product manuals
  - Wireless putty access and configuration changes
  - Mobile asset tracking
  - Bandwidth and storage calculator, third-party integration lookups and other planning tools