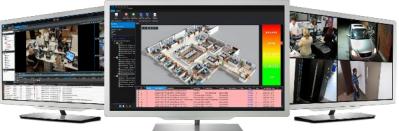

#### Client User Interface

#### **Command Client**

- Easy-to-use with simple, multi-task workflows
- Customizable user interface
- Thick client with multi-monitor display, integrated alarms, cameras and audio, motion histograms and Smart Search
- Intuitive search tools for rapidly locating video evidence