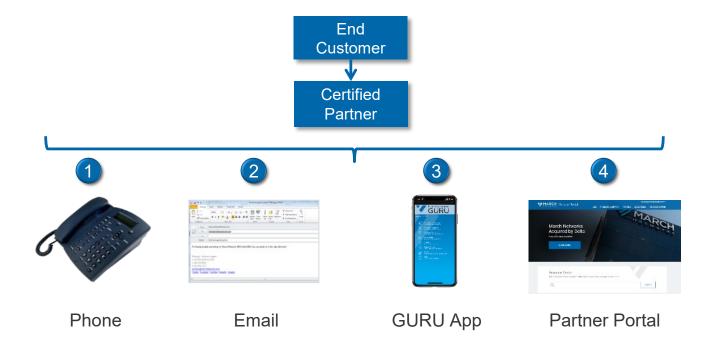

| Refinements                                                                                                                  | Rollout and training                                                                         |



# **Support & Professional Services**





## **Support and Professional Services**





### **Technical Support At-A-Glance**



Regular business hours and 24/7 emergency support

- Technical Support teams located in Ottawa and Milan
- Providing 1<sup>st</sup> and 2<sup>nd</sup> level support for channels
- Leveraging local system engineers when required
- Supporting products across fixed and transit / mobile environments
- Annually:
  - 20,000+ support tickets
  - 20,000+ phone calls



# **Convenient Technical Support Access**





### **Exceptional Warranty and Advance Replacement Program**

- Three-year warranty on all 8000 Series, 9000 Series and X-Series recorders
- Five-year warranty on March Networks and Oncambranded IP Cameras
- Includes the following benefits:
  - Option for repair & return or advance replacement
  - No need to issue a Purchase Order (PO) prior to receiving the replacement
  - March Networks incurs all shipping costs both ways for advance replacements
  - Out-of-box failures covered for 30 days
  - All recorder components are covered under this program, including hard-drives
  - Advance replacement option available for supported recorders, even if they are out of warranty





### Wireless Technical Support for Certified Partners

#### **GURU Smartphone Application**

- Free download that