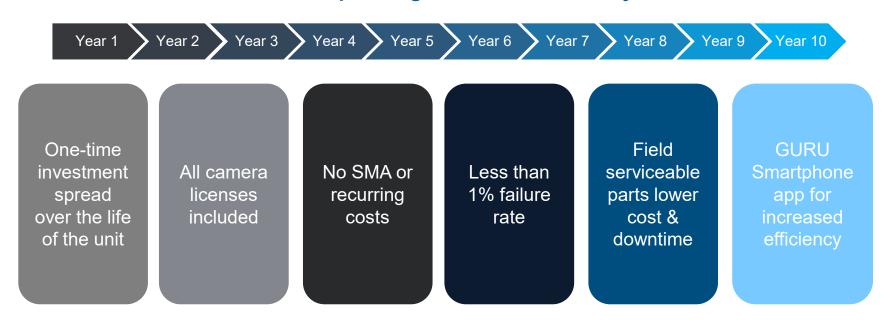

## Peace of Mind and a Superior Total Cost of Ownership

Thousands of NVRs Still Operating After More than 10 years in Service

March Networks has the flexibility to offer both CAPEX or OPEX models to suite your needs